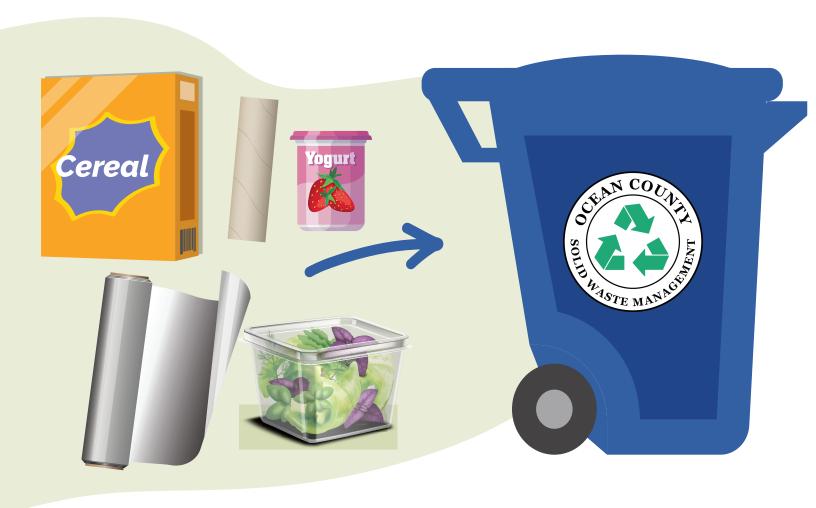

## New materials added

Chipboard Food/tissue boxes Aluminum foil wrap & trays Plastics 11 12

Bottles, jars, food containers, etc.

## Now you can leave caps/lids ON **Clean & dry before recycling**